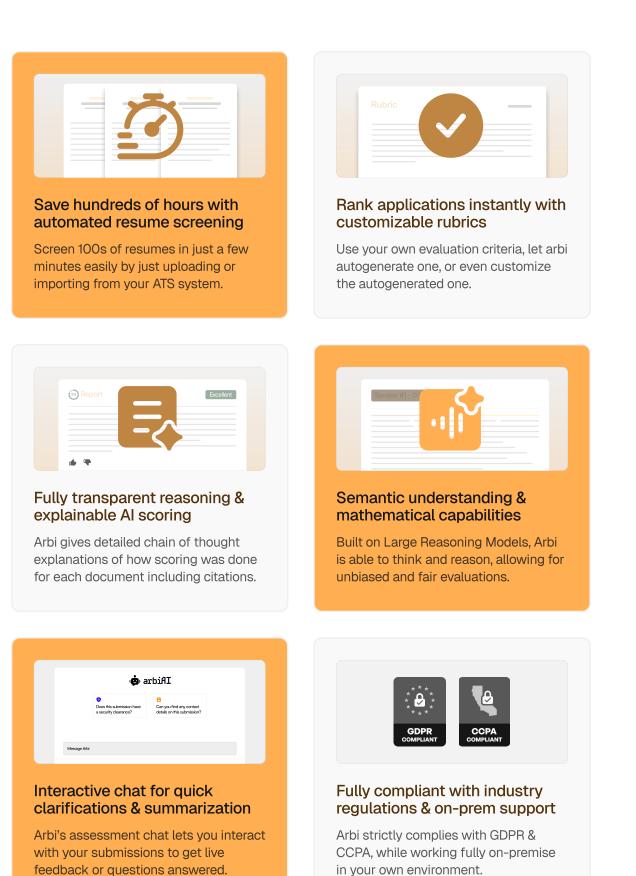

# Meet Arbi, a lightning-fast Al Assessments solution for smarter decisions

Accelerate resume screening, customer service evaluation, proposal review, compliance checks, interview assessment, & more with AI assessment!

## 🔿 What we do

Arbi helps you evaluate & hire the right talent in minutes, not days or weeks.

## 🙆 Built on an Agentic Framework

Arbi utilizes agentic functions and workflows to increase the accuracy and reliability of results.