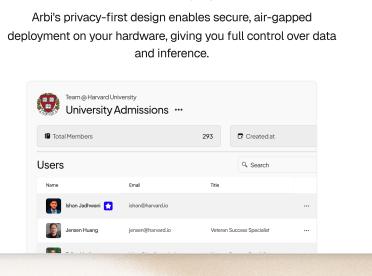

# Enterprise-Ready Security, Compliance & Controls

Arbi provides robust, enterprise-ready controls for secure, scalable management and compliance across your organization.

**On-Premise Deployment** 