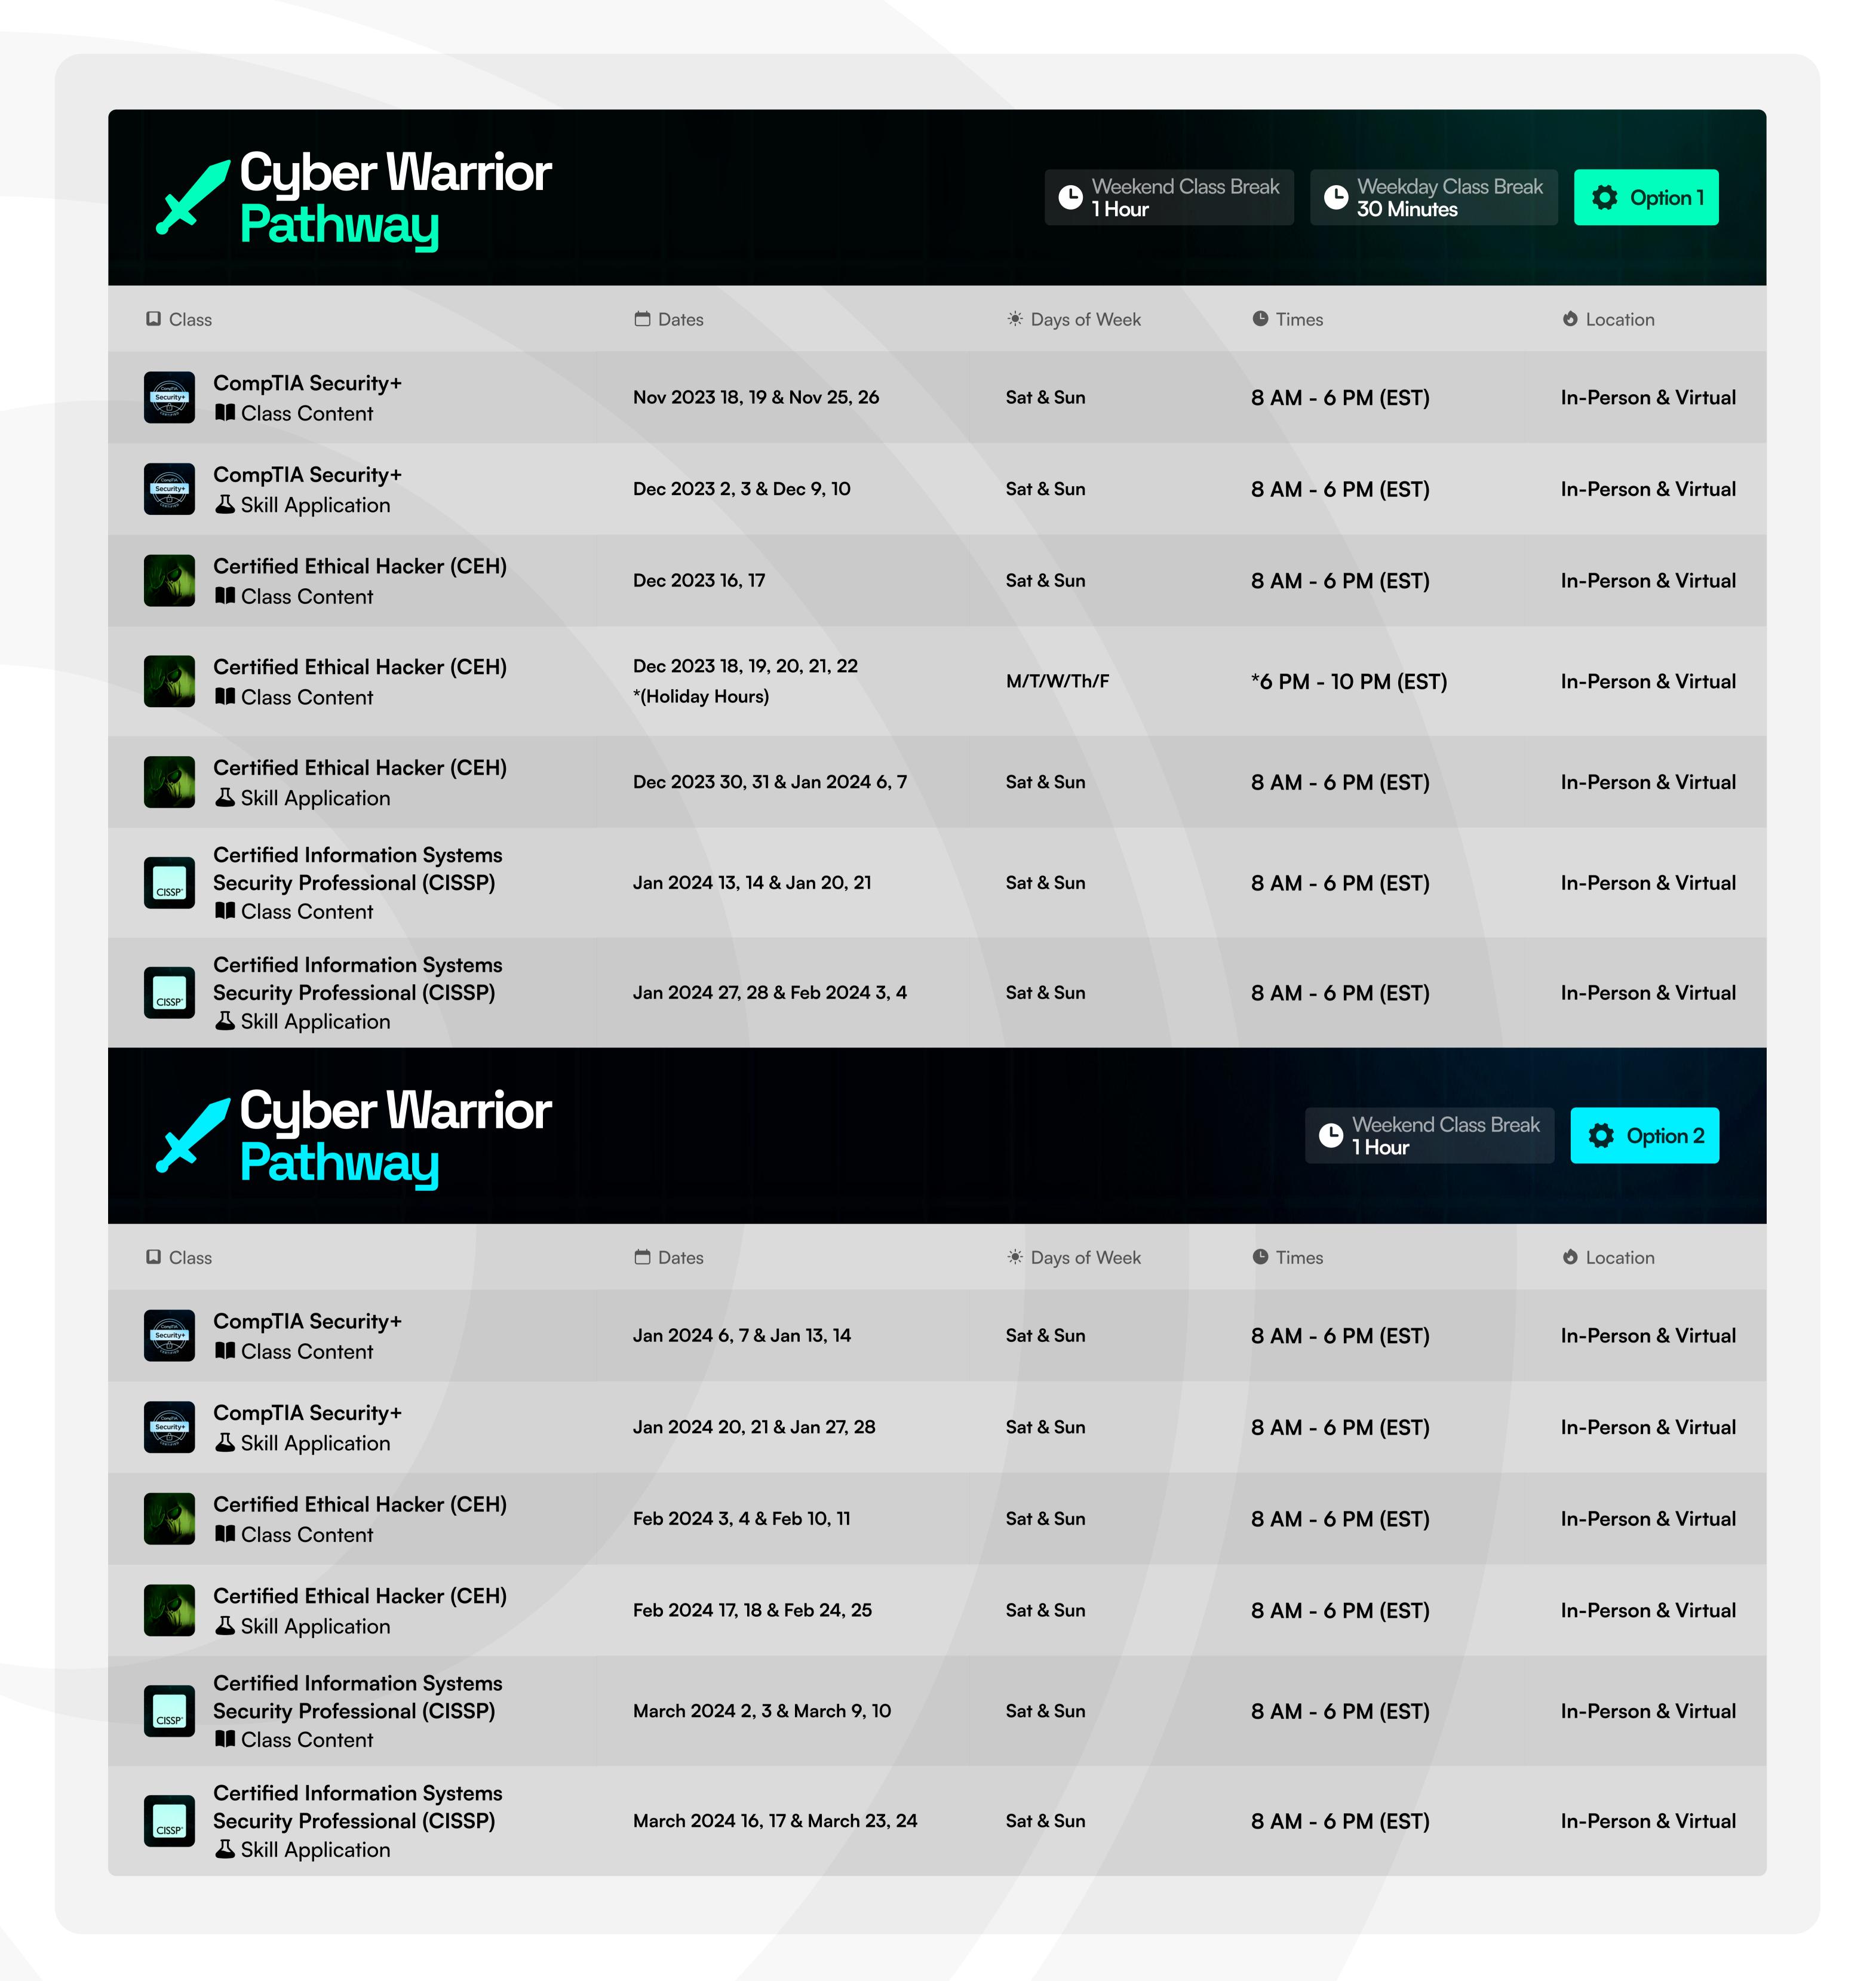

The Intellectual Point School Pathway Program Calendar provides an overview of the upcoming cohorts for various career pathways. This document outlines the start and end dates of each program, enabling students to plan their educational journey effectively. The calendar serves as a comprehensive guide, ensuring participants have access to opportunities that align with their interests and goals.