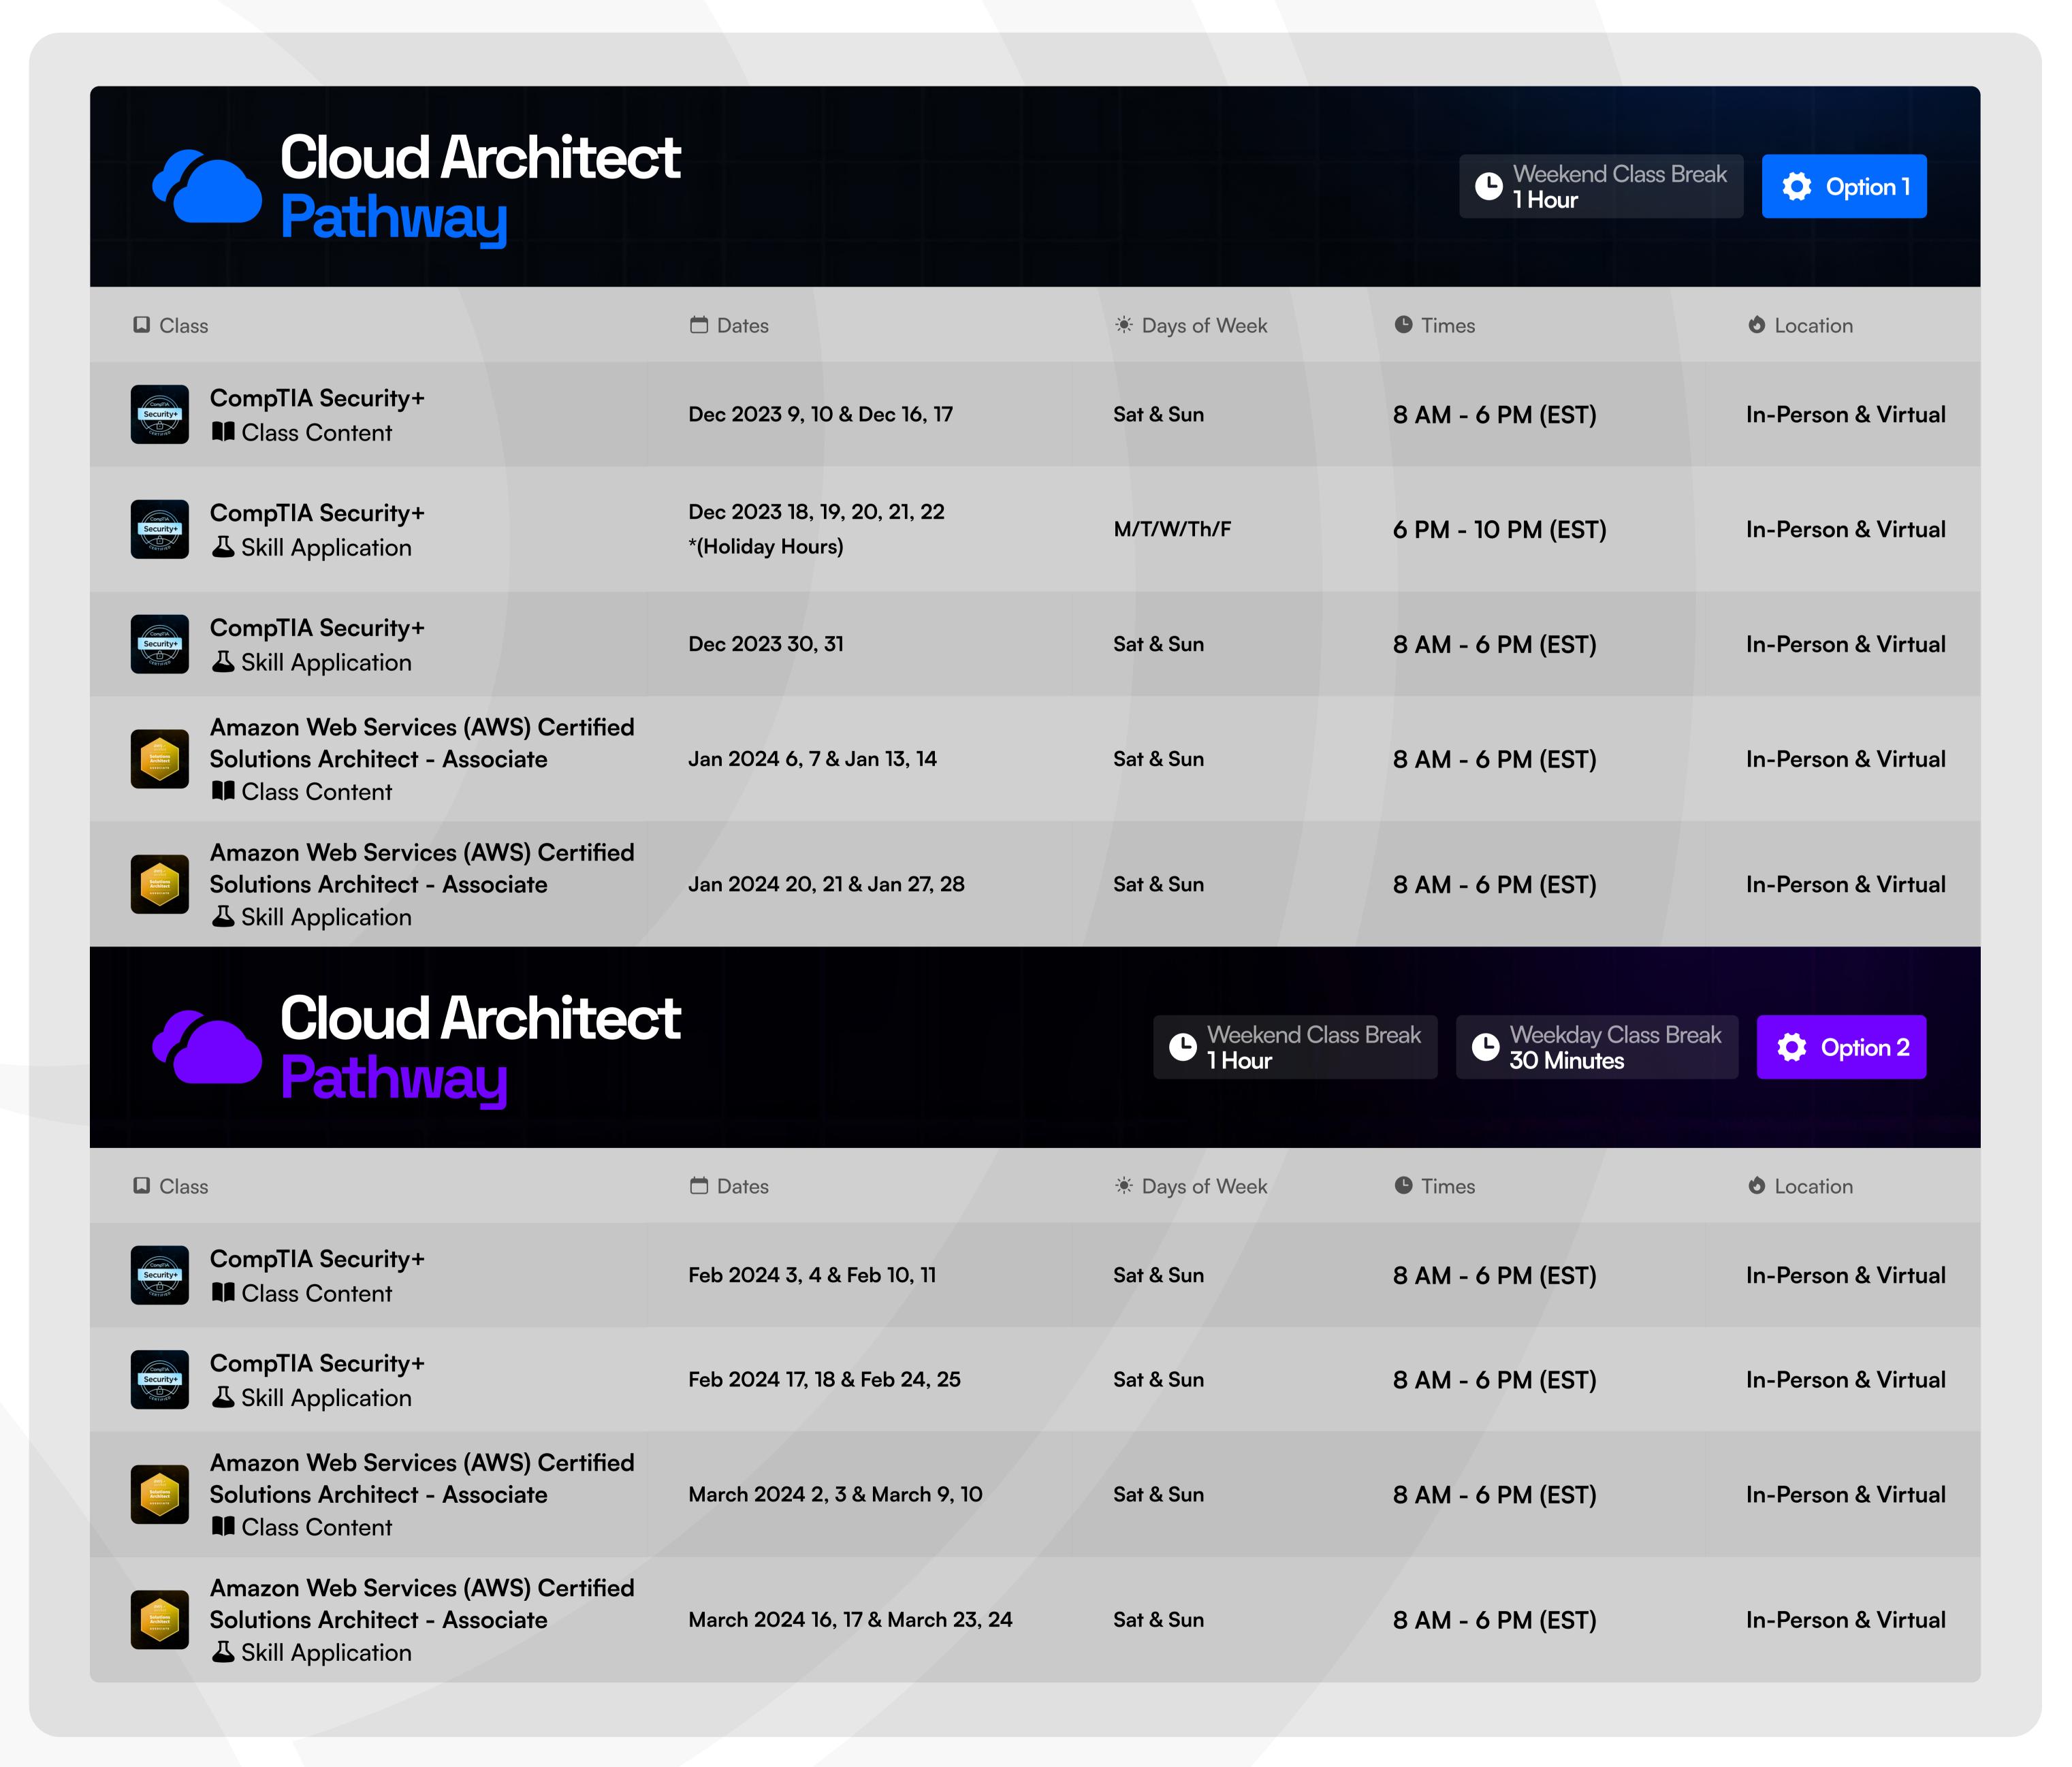

The Intellectual Point School Pathway Program Calendar provides an overview of the upcoming cohorts for various career pathways. This document outlines the start and end dates of each program, enabling students to plan their educational journey effectively. The calendar serves as a comprehensive guide, ensuring participants have access to opportunities that align with their interests and goals.