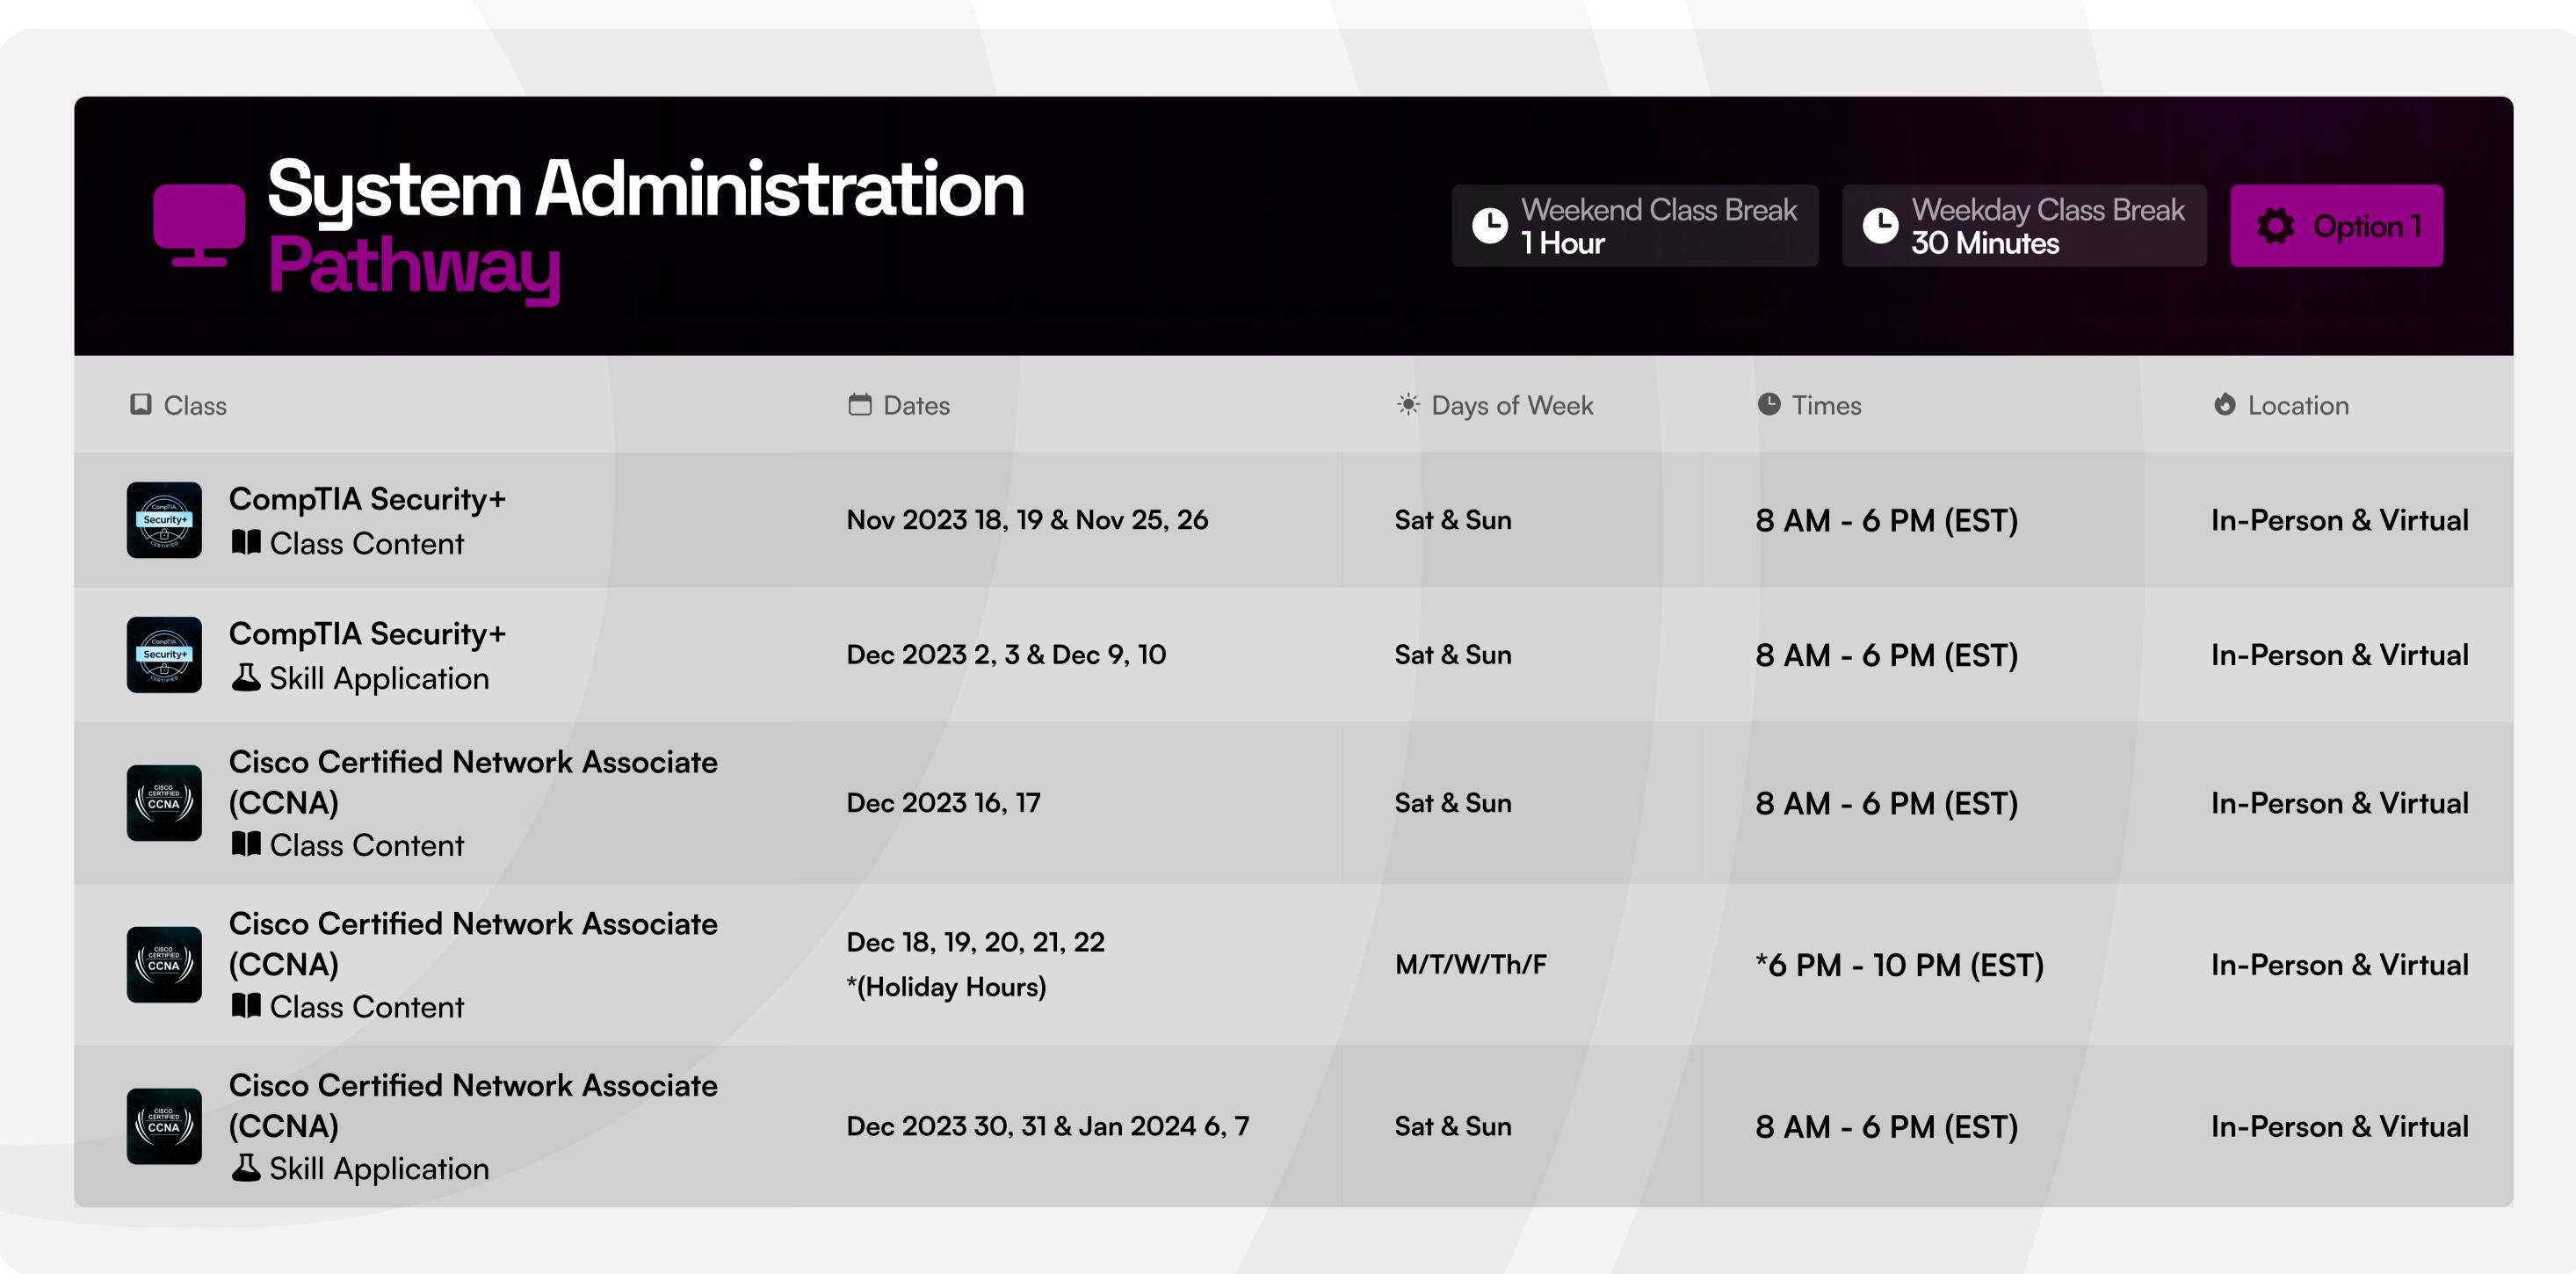

The Intellectual Point School Pathway Program Calendar provides an overview of the upcoming cohorts for various career pathways. This document outlines the start and end dates of each program, enabling students to plan their educational journey effectively. The calendar serves as a comprehensive guide, ensuring participants have access to opportunities that align with their interests and goals.