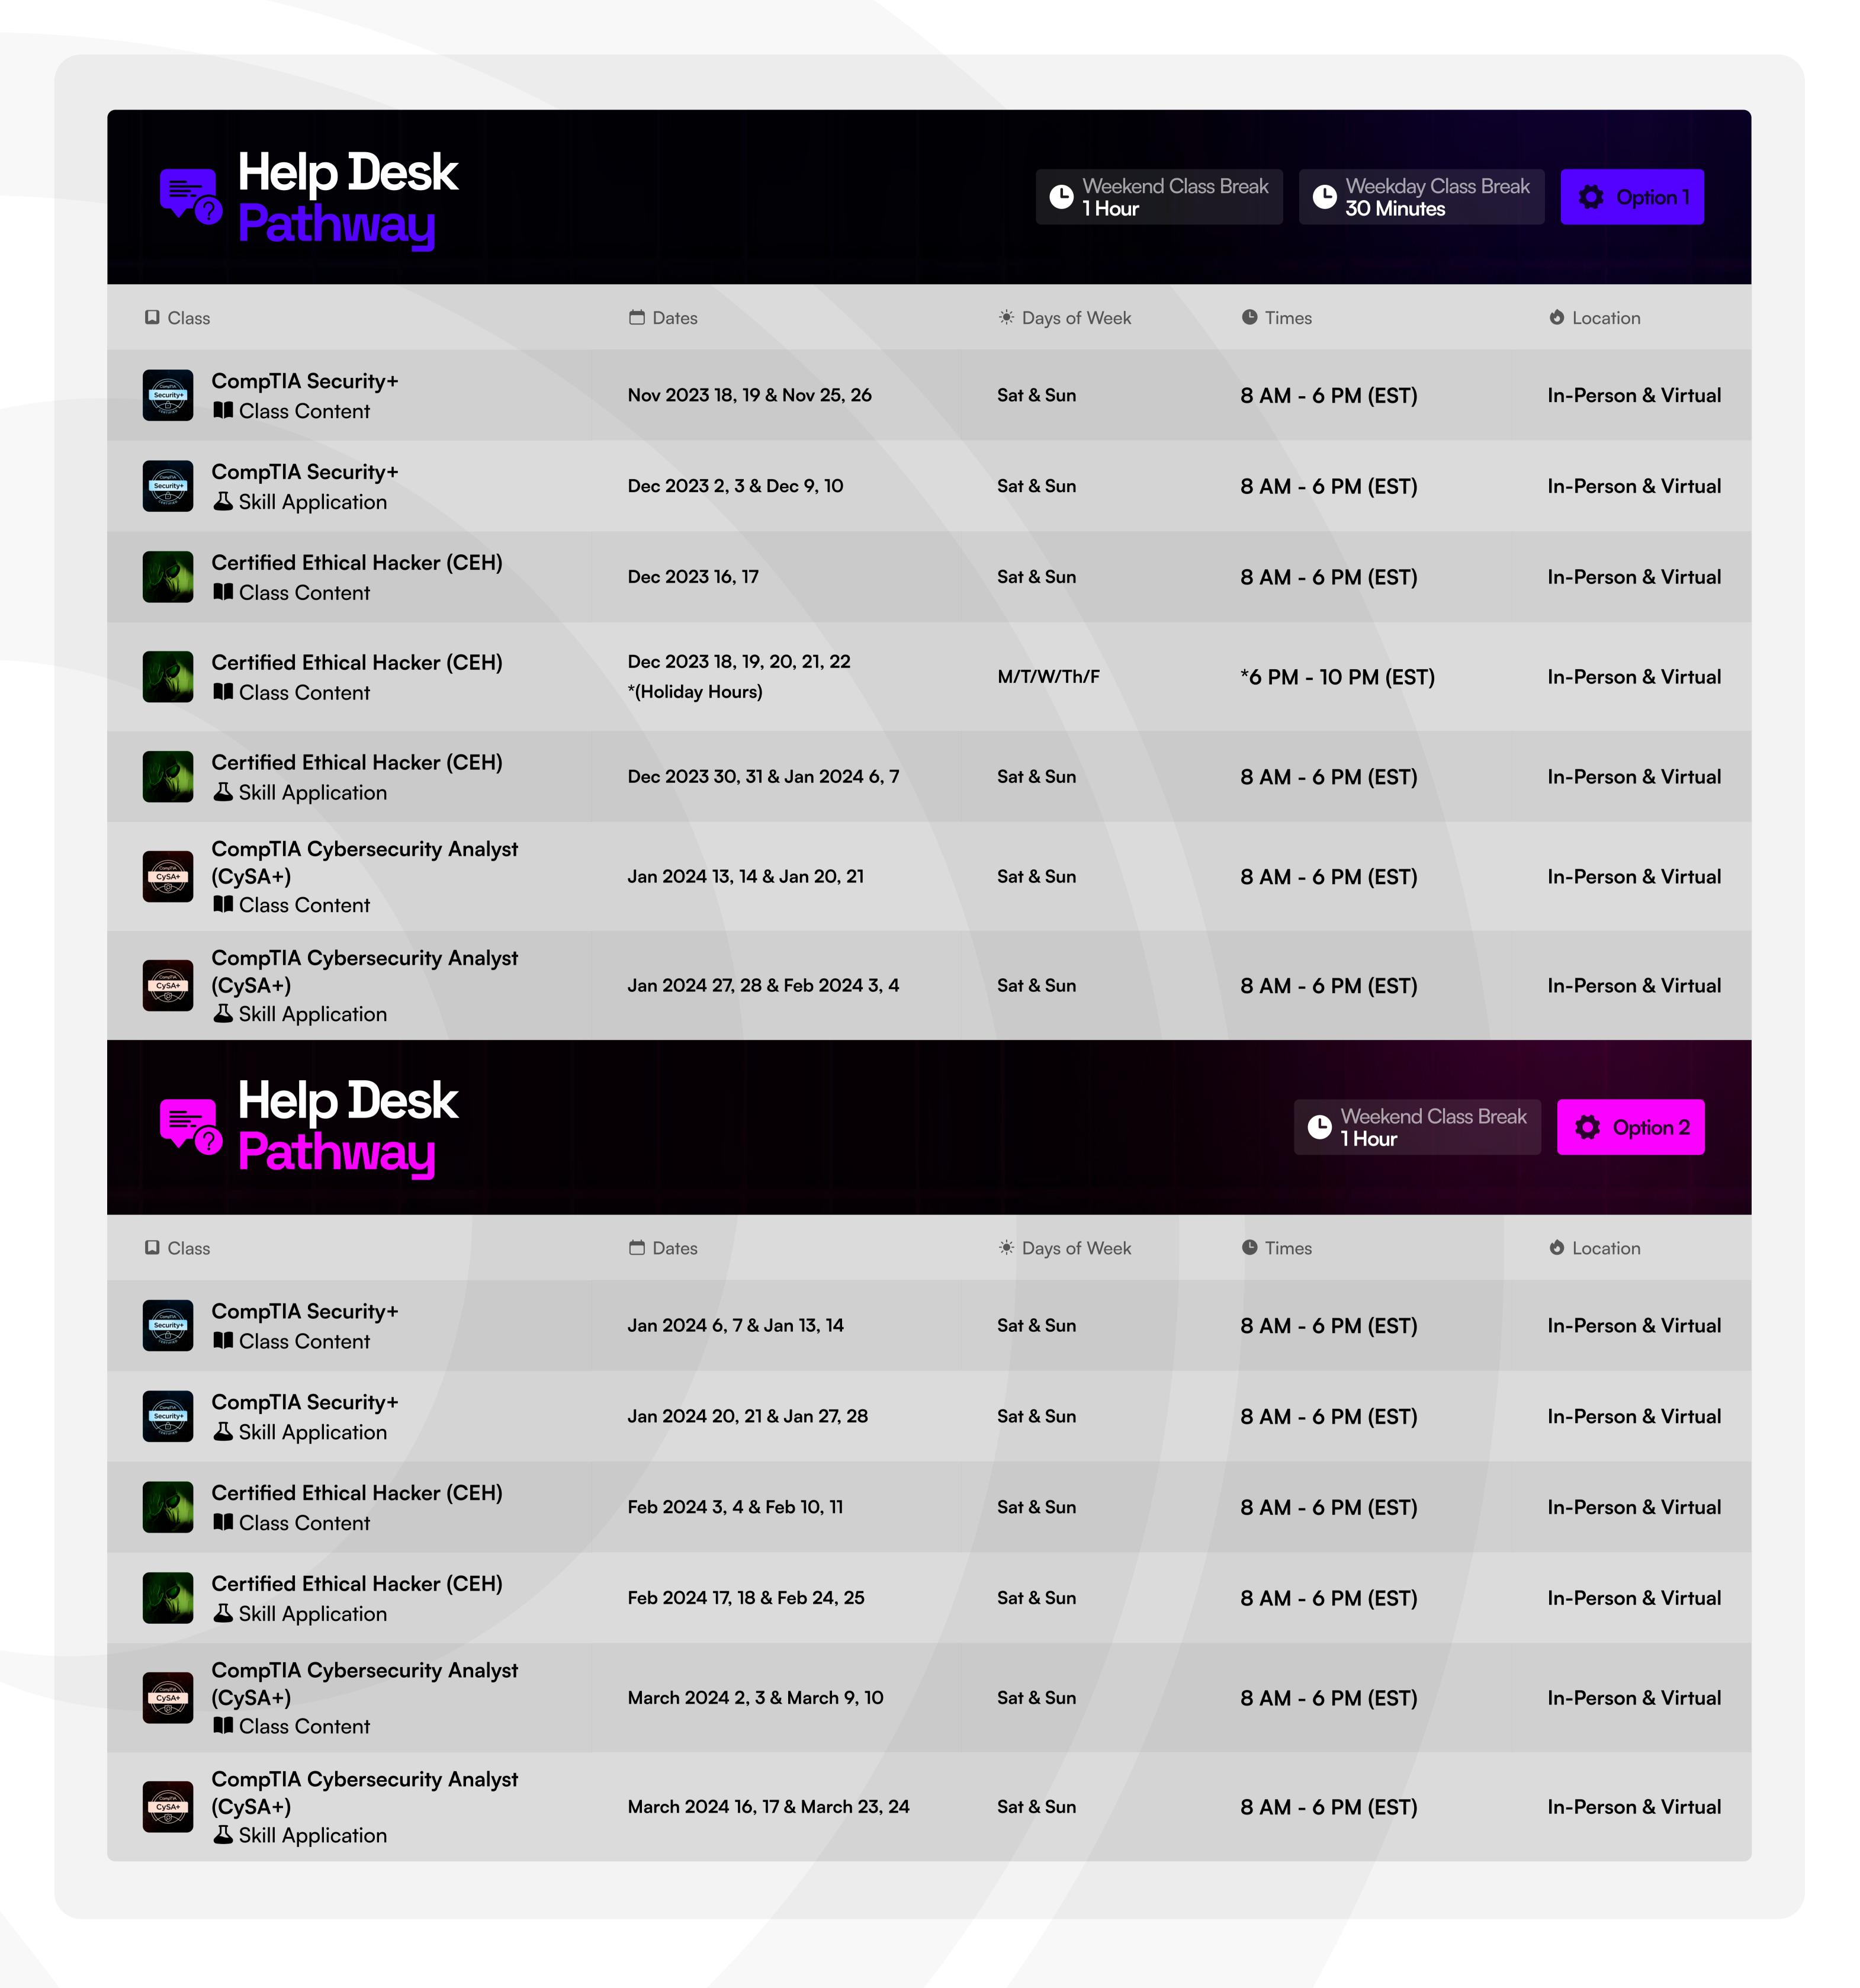

The Intellectual Point School Pathway Program Calendar provides an overview of the upcoming cohorts for various career pathways. This document outlines the start and end dates of each program, enabling students to plan their educational journey effectively. The calendar serves as a comprehensive guide, ensuring participants have access to opportunities that align with their interests and goals.